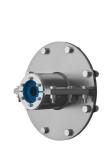

# **Roxtec RS seal with SLFO/RI**

Penetration seal for a single cable or pipe.

The Roxtec RS with SLFO/RI is a seal with sleeve for single cables or pipes. The entry seal has two halves with removable layers making it adaptable to cables and pipes of different sizes. The design of the transit makes it easy to install around existing cables or pipes. The openable sleeve is bolted to the structure.

Adapts to cables and pipes of different sizes