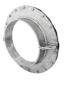

# **Roxtec RS seal with SLFO/RI**

Penetration seal for a single cable or pipe.

The Roxtec RS with SLFO/RI is a seal with sleeve for single cables or pipes. The entry seal has two halves with removable layers making it adaptable to cables and pipes of different sizes. The design of the transit makes it easy to install around existing cables or pipes. The openable sleeve is bolted to the structure.

Adapts to cables and pipes of different sizes

#### Structure of installation

Mounting type

**Bolting** 